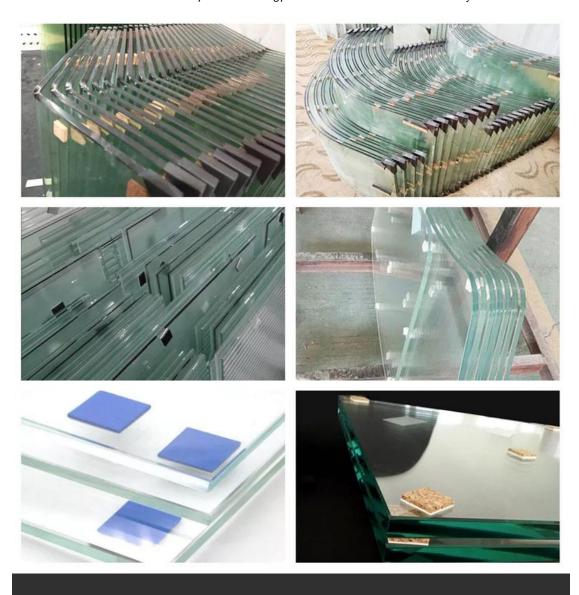

## **Product Description**

"Raybone" China Quality 25mm Cork Pads with cling foam is professional packing materials for glass factory. Glass, windows, doors and mirrors are fragile. "Raybone" 25mm Cork Pads with cling foam are easy to be removed cleanly, yet adhered securely to architectural glass, auto glass, furniture glass, stone, windows & doors, during transporting, packing, storage and installation. Setting between the glass, the cork pads can absorb vibration, maintain position and prevent breakage.

#### Installation Instructions of 25mm Cork Pads with cling foam:

Please place the cork pads on the edge of the glass, one pad per 30cm or 40cm, and totally 8 pads on

the area of 1 square meter; more pads must be put on the middle of glass for the area more than 1 square meter and the actual quantity should be subject to the reality.

Principle: the smaller the glass area is, the less the pads need.

For the same area glass, the more the cork pads are used, the better the protection effect is.

Please use the approximate cord pads quantity according to the real situation.