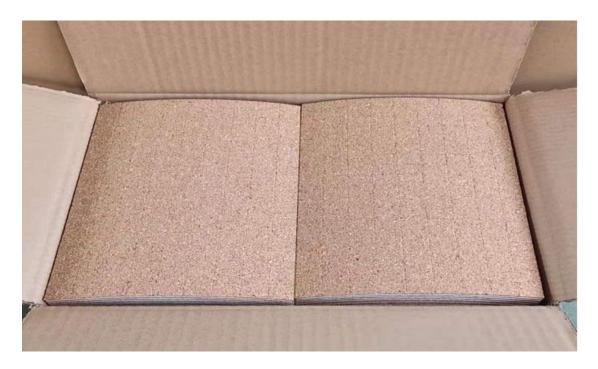

# Size of 25mm Cork Pads with cling foam:

Standard thickness: 3mm

Other normal thickness: 1.5mm, 2mm, 4mm, 5mm

Size: 25x25mm

Above can be customized as per your requests

Standard packing details

#### In sheet 25mm Cork Pads with cling foam:

| MODEL NO. | PAD SIZE | THICKNESS | PAD/BOX | BOX SIZE(CM) | VOL.(CBM) | G.W.(KG) |
|-----------|----------|-----------|---------|--------------|-----------|----------|
| SA-2530   | 25x25mm  | 3mm cork  | 9800pcs | 34*35*36     | 0.043     | 11.5     |