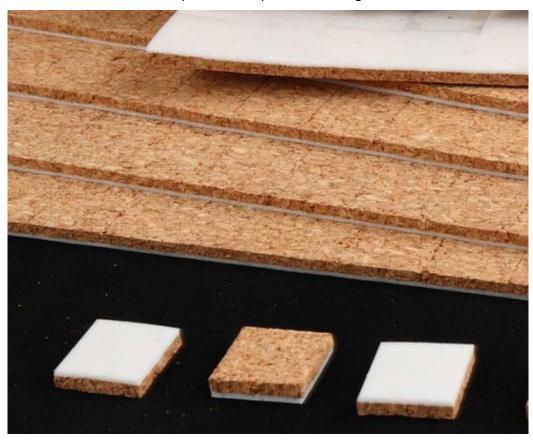

| Parameters of 25                    | 5mm Cork Pads with cling foam:                                                                                                                              |
|-------------------------------------|-------------------------------------------------------------------------------------------------------------------------------------------------------------|
| Components                          | Plain cork, self-adhesive cling foam, protective liner                                                                                                      |
| Density of cork(KG/m³)              | 190±20                                                                                                                                                      |
| Hardness of cork                    | 70-76 shore                                                                                                                                                 |
| Tolerance of thickness              | 0.2mm                                                                                                                                                       |
| Tolerance of length                 | 0.5mm                                                                                                                                                       |
| Adsorbability(Newton)               | 3±1 N/sq.cm(+20°C)                                                                                                                                          |
| Acidity & alkalescence              | neutral                                                                                                                                                     |
| Heat-resistant                      | 100 Centigrade, over 2 hours, no residue on glass                                                                                                           |
| Humidity-resistant                  | relative humidity 95%, over 2 weeks, no residue on glass                                                                                                    |
| Wear                                | pressure 45KG, normal temperature, 180 days, no residue on glass                                                                                            |
| Recommend temperature of processing | +18°C up to +30°C                                                                                                                                           |
| Storage                             | at $18^{\circ}$ C and about 60% relative humidity of air, clean and dry in original cardboard, to protect against UV-radiation and too high humidity of air |

# Size of 25mm Cork Pads with cling foam:

Standard thickness: 3mm

Other normal thickness: 1.5mm, 2mm, 4mm, 5mm

Size: 25x25mm

Above can be customized as per your requests

Standard packing details